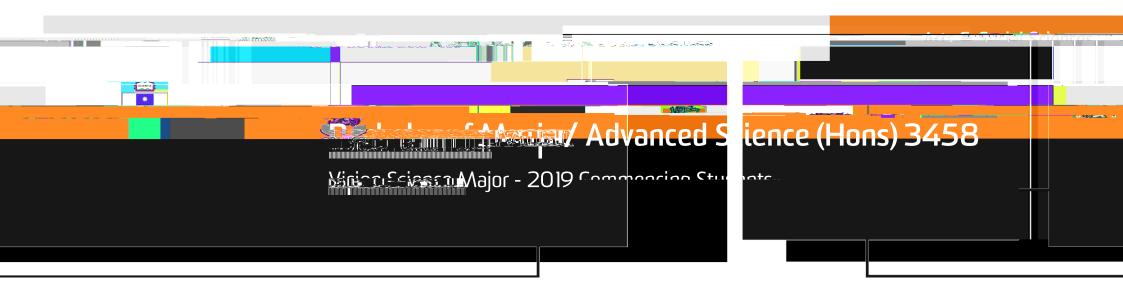

## Bachelor of Aussign Advanced Physics Advanced Lines 2019 marrow students Lines

inca (Hons) 3458

| 2019                 |                 |                                | 2020                               |                 |                   | 2021                   |          |                                |  |
|----------------------|-----------------|--------------------------------|------------------------------------|-----------------|-------------------|------------------------|----------|--------------------------------|--|
| Term 1               | Term 2          | Term 3                         | Term 1                             | Term 2          | Term 3            | Term 1                 | Term 2   | Term 3                         |  |
| SCIF1131             | PHYS1131        | PHYS1231                       | PHYS2111                           | PHYS2113        | MATH2069          | MATH2089               | PHYS2114 | Stage 3<br>Physics<br>elective |  |
| MUSC1101             | MATH1131        | MATH1231                       | MUSC1602                           | MUSC1603        | Stream<br>Gateway | MUSC2602               | MUSC2603 | Stream Elective                |  |
|                      | MUSC1604        | MUSC2116                       |                                    |                 |                   |                        |          |                                |  |
|                      | 2022            |                                |                                    | 2023            |                   |                        | 2024     |                                |  |
| Term 1               | Term 2          | Term 3                         | Term 1                             | Term 2          | Term 3            | Term 1                 | Term 2   | Term 3                         |  |
| PHYS3112             | PHYS3111        | PHYS3114                       | MUSC4104                           | MUSC4102        | MUSC4104          |                        |          |                                |  |
| PHYS3113             | Stream elective | Stage 3<br>Physics<br>elective | MUSC4103                           | Music Electives | Music Electives   | 48 uoc Physics Honours |          |                                |  |
| MUSC3705 or MUSC3706 |                 |                                | MUSC4705 or 12 uoc Music Electives |                 |                   |                        |          |                                |  |