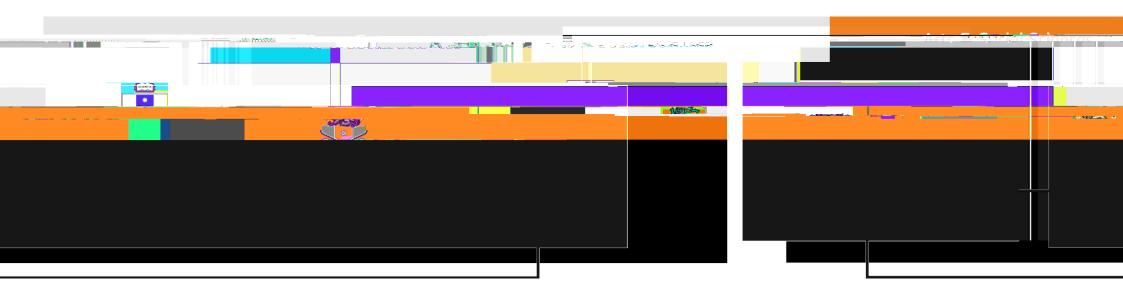

## Bachelor of Aussign Advanced Physics Advanced Lines 2019 marrow students Lines

inca (Hons) 3458

| 2019                 |                 |                                | 2020                               |                 |                   | 2021                   |          |                                |  |
|----------------------|-----------------|--------------------------------|------------------------------------|-----------------|-------------------|------------------------|----------|--------------------------------|--|
| Term 1               | Term 2          | Term 3                         | Term 1                             | Term 2          | Term 3            | Term 1                 | Term 2   | Term 3                         |  |
| SCIF1131             | PHYS1131        | PHYS1231                       | PHYS2111                           | PHYS2113        | MATH2069          | MATH2089               | PHYS2114 | Stage 3<br>Physics<br>elective |  |
| MUSC1101             | MATH1131        | MATH1231                       | MUSC1602                           | MUSC1603        | Stream<br>Gateway | MUSC2602               | MUSC2603 | Stream Elective                |  |
|                      | MUSC1604        | MUSC2116                       |                                    |                 |                   |                        |          |                                |  |
|                      | 2022            |                                |                                    | 2023            |                   |                        | 2024     |                                |  |
| Term 1               | Term 2          | Term 3                         | Term 1                             | Term 2          | Term 3            | Term 1                 | Term 2   | Term 3                         |  |
| PHYS3112             | PHYS3111        | PHYS3114                       | MUSC4104                           | MUSC4102        | MUSC4104          |                        |          |                                |  |
| PHYS3113             | Stream elective | Stage 3<br>Physics<br>elective | MUSC4103                           | Music Electives | Music Electives   | 48 uoc Physics Honours |          |                                |  |
| MUSC3705 or MUSC3706 |                 |                                | MUSC4705 or 12 uoc Music Electives |                 |                   |                        |          |                                |  |