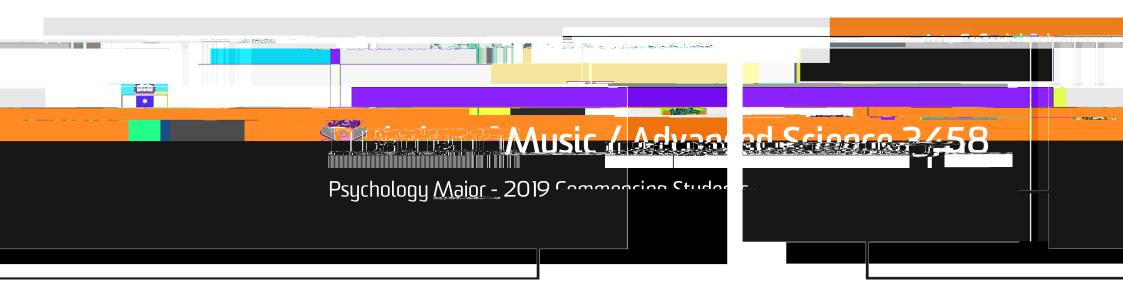

Information is correct as of 28/09/2018 and is based on proposed prerequisites and course availability

| 2022                      |                           |                        | 2023                               |                |                | 2024                      |        |        |
|---------------------------|---------------------------|------------------------|------------------------------------|----------------|----------------|---------------------------|--------|--------|
| Term 1                    | Term 2                    | Term 3                 | Term 1                             | Term 2         | Term 3         | Term 1                    | Term 2 | Term 3 |
| PSYC3001                  | Level 3 Psyc.<br>elective | PSYC3011               | MUSC4101                           | MUSC4102       | MUSC4104       |                           |        |        |
| Science<br>Elective       | Science<br>Elective       | Stream Elective        | MUSC4103                           | Music Elective | Music Elective | 48 uoc Psychology Honours |        |        |
| Level 3 Psyc.<br>elective |                           | Level 3 Psyc. elective | MUSC4705 or 12 uoc Music Electives |                |                |                           |        |        |